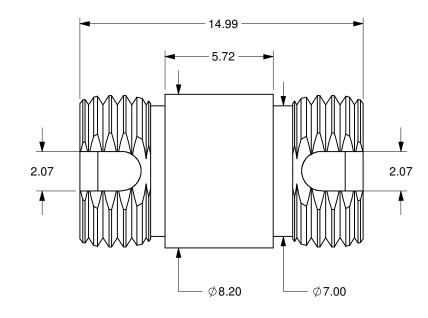

## DIMENSIONS ARE IN MILLIMETERS.

|                                                                                                                                                                                   |                |                                                                                                      |                |                       |                |                                                         |                    | DIMENTO TO THE |        |     |
|-----------------------------------------------------------------------------------------------------------------------------------------------------------------------------------|----------------|------------------------------------------------------------------------------------------------------|----------------|-----------------------|----------------|---------------------------------------------------------|--------------------|----------------|--------|-----|
| DRAWN BY: KOOSHA-SINA                                                                                                                                                             | DATE: 12/18/13 | UNLESS NOTED OTHERWISE, DIMENSIONS ARE IN MILLIMETERS, INCHES ARE IN SQUARE BRACKETS, AND TOLERANCES |                | 1 OPT                 | 0 10           | 219 WESTBROOK ROAD<br>OTTAWA, ONTARIO<br>CANADA KOA 1L0 | PART<br>BARCODE #. |                |        |     |
| CHECKED BY:                                                                                                                                                                       | DATE:          | APPLY AS SHOWN BELOW.  INCHES  BASIC DECIMAL PLACES                                                  |                | OI CS                 |                |                                                         | 34                 | 115            |        |     |
| M/S CHECKED BY:                                                                                                                                                                   | DATE:          | DIMENSION                                                                                            |                | .XXX<br>±.005<br>±.01 | UMITED         | www.ozoptics.com                                        |                    |                |        |     |
| APVD BY:                                                                                                                                                                          | DATE:          | BASIC DIMENSION BELOW 101.6                                                                          |                | L PLACES .XX          | DESC.          | FC SLEEVE THRU ADAPTOR                                  |                    |                |        |     |
| PROJECTION:                                                                                                                                                                       |                | BELOW 101.6   ±.25   ±.10     OVER 101.6   ±.50   ±.20     ANGULAR DIMENSIONS                        |                | PART NO.              | WITHOUT FLANGE |                                                         |                    |                |        |     |
| CONFIDENTIAL  THIS PRINT IS THE EXCLUSIVE PROPERTY OF OZ OPTICS AND MUST BERETURNED UPON REQUEST. UNAUTHORIZED USE, MANUFACTUREOR REPRODUCTION IN WHOLE OR IN PART IS PROHIBITED. |                | BASIC<br>DIMENSION<br>ALL ANGLES                                                                     | X<br>±2.5*     | X.X<br>±0.5*          | PART NO.       | PMPC-03-M                                               |                    |                |        | N/A |
|                                                                                                                                                                                   |                | SURFACE                                                                                              | MILLED<br>125u | PROFILED<br>63u       | SIZE: B        | DWG.#                                                   | 3000-0270          | SHEET 1 OF 1   | SCALE: | 5:1 |