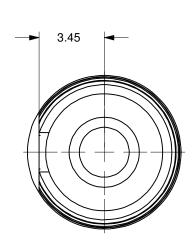

## DIMENSIONS ARE IN MILLIMETERS.

|                                                                                                                                                                                   |                |                                                                                                      |                |                       |                |                                                         |                    | DIMENTO TO THE |        |     |
|-----------------------------------------------------------------------------------------------------------------------------------------------------------------------------------|----------------|------------------------------------------------------------------------------------------------------|----------------|-----------------------|----------------|---------------------------------------------------------|--------------------|----------------|--------|-----|
| DRAWN BY: KOOSHA-SINA                                                                                                                                                             | DATE: 12/18/13 | UNLESS NOTED OTHERWISE, DIMENSIONS ARE IN MILLIMETERS, INCHES ARE IN SQUARE BRACKETS, AND TOLERANCES |                | 1 OPT                 | 0 10           | 219 WESTBROOK ROAD<br>OTTAWA, ONTARIO<br>CANADA KOA 1L0 | PART<br>BARCODE #. |                |        |     |
| CHECKED BY:                                                                                                                                                                       | DATE:          | APPLY AS SHOWN BELOW.  INCHES  BASIC DECIMAL PLACES                                                  |                | OI CS                 |                |                                                         | 34                 | 115            |        |     |
| M/S CHECKED BY:                                                                                                                                                                   | DATE:          | DIMENSION                                                                                            |                | .XXX<br>±.005<br>±.01 | UMITED         | www.ozoptics.com                                        |                    |                |        |     |
| APVD BY:                                                                                                                                                                          | DATE:          | BASIC DIMENSION BELOW 101.6                                                                          |                | L PLACES .XX          | DESC.          | FC SLEEVE THRU ADAPTOR                                  |                    |                |        |     |
| PROJECTION:                                                                                                                                                                       |                | BELOW 101.6   ±.25   ±.10     OVER 101.6   ±.50   ±.20     ANGULAR DIMENSIONS                        |                | PART NO.              | WITHOUT FLANGE |                                                         |                    |                |        |     |
| CONFIDENTIAL  THIS PRINT IS THE EXCLUSIVE PROPERTY OF OZ OPTICS AND MUST BERETURNED UPON REQUEST. UNAUTHORIZED USE, MANUFACTUREOR REPRODUCTION IN WHOLE OR IN PART IS PROHIBITED. |                | BASIC<br>DIMENSION<br>ALL ANGLES                                                                     | X<br>±2.5*     | X.X<br>±0.5*          | PART NO.       | PMPC-03-M                                               |                    |                |        | N/A |
|                                                                                                                                                                                   |                | SURFACE                                                                                              | MILLED<br>125u | PROFILED<br>63u       | SIZE: B        | DWG.#                                                   | 3000-0270          | SHEET 1 OF 1   | SCALE: | 5:1 |