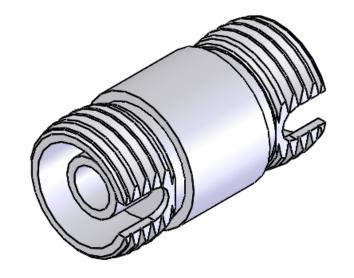

## DIMENSIONS ARE IN MILLIMETERS.

|                                                                                                                                                                                   |                |                                                                                                      |                |                       |                |                                                         |                    | DIMENTO TO THE |        |     |
|-----------------------------------------------------------------------------------------------------------------------------------------------------------------------------------|----------------|------------------------------------------------------------------------------------------------------|----------------|-----------------------|----------------|---------------------------------------------------------|--------------------|----------------|--------|-----|
| DRAWN BY: KOOSHA-SINA                                                                                                                                                             | DATE: 12/18/13 | UNLESS NOTED OTHERWISE, DIMENSIONS ARE IN MILLIMETERS, INCHES ARE IN SQUARE BRACKETS, AND TOLERANCES |                | 1 OPT                 | 0 10           | 219 WESTBROOK ROAD<br>OTTAWA, ONTARIO<br>CANADA KOA 1L0 | PART<br>BARCODE #. |                |        |     |
| CHECKED BY:                                                                                                                                                                       | DATE:          | APPLY AS SHOWN BELOW.  INCHES  BASIC DECIMAL PLACES                                                  |                | OI CS                 |                |                                                         | 34                 | 115            |        |     |
| M/S CHECKED BY:                                                                                                                                                                   | DATE:          | DIMENSION                                                                                            |                | .XXX<br>±.005<br>±.01 | UMITED         | www.ozoptics.com                                        |                    |                |        |     |
| APVD BY:                                                                                                                                                                          | DATE:          | BASIC DIMENSION BELOW 101.6                                                                          |                | L PLACES .XX          | DESC.          | FC SLEEVE THRU ADAPTOR                                  |                    |                |        |     |
| PROJECTION:                                                                                                                                                                       |                | BELOW 101.6   ±.25   ±.10     OVER 101.6   ±.50   ±.20     ANGULAR DIMENSIONS                        |                | PART NO.              | WITHOUT FLANGE |                                                         |                    |                |        |     |
| CONFIDENTIAL  THIS PRINT IS THE EXCLUSIVE PROPERTY OF OZ OPTICS AND MUST BERETURNED UPON REQUEST. UNAUTHORIZED USE, MANUFACTUREOR REPRODUCTION IN WHOLE OR IN PART IS PROHIBITED. |                | BASIC<br>DIMENSION<br>ALL ANGLES                                                                     | X<br>±2.5*     | X.X<br>±0.5*          | PART NO.       | PMPC-03-M                                               |                    |                |        | N/A |
|                                                                                                                                                                                   |                | SURFACE                                                                                              | MILLED<br>125u | PROFILED<br>63u       | SIZE: B        | DWG.#                                                   | 3000-0270          | SHEET 1 OF 1   | SCALE: | 5:1 |