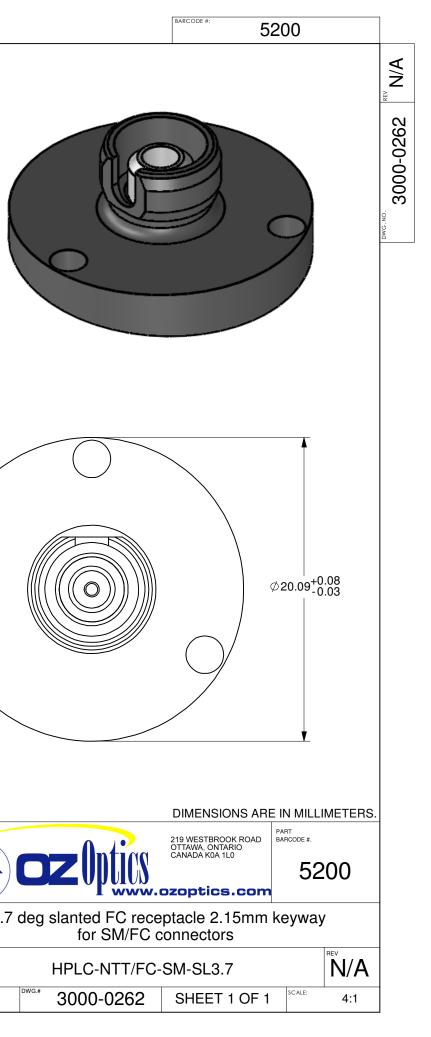

|         |                                    |                |          |          |  |
|                                                                                                                                                                                              |         | SURFACE                            | MILLED         | PROFILED | SIZE: D  |  |
|                                                                                                                                                                                              |         |                                    | 125u           | 63u      |          |  |