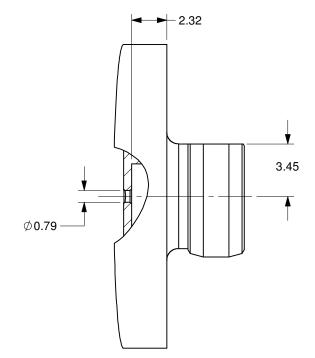

| DRAWN BY:                                                                                                                                                                                    | DATE:   | UNLESS NOTED OTHERWISE, DIMENSIONS |                |          |          |  |
|----------------------------------------------------------------------------------------------------------------------------------------------------------------------------------------------|---------|------------------------------------|----------------|----------|----------|--|
| KOOSHA-SINA                                                                                                                                                                                  | 1/31/14 | ARE IN MILLIMETERS, INCHES ARE