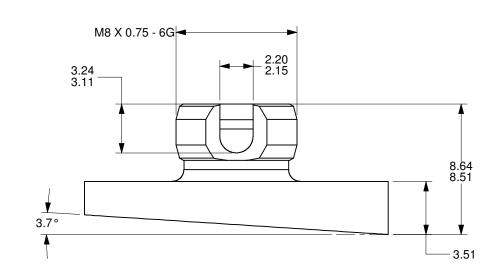

| DRAWN BY:                                                                                                                                                                                    | DATE:   | UNLESS NOTED OTHERWISE, DIMENSIONS |                |          |          |  |
|----------------------------------------------------------------------------------------------------------------------------------------------------------------------------------------------|---------|------------------------------------|----------------|----------|----------|--|
| KOOSHA-SINA                                                                                                                                                                                  | 1/31/14 | ARE IN MILLIMETERS, INCHES