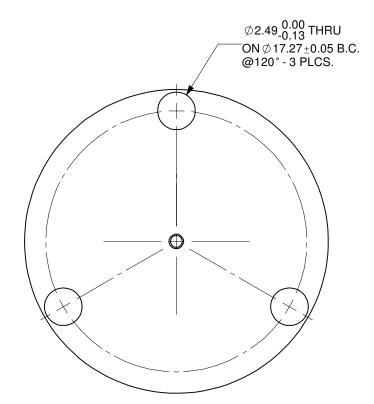

| DRAWN BY:                                                                                                                                                                                    | DATE:   | UNLESS NOTED OTHERWISE, DIMENSIONS |                |          |          |  |
|----------------------------------------------------------------------------------------------------------------------------------------------------------------------------------------------|---------|------------------------------------|----------------|----------|----------|--|
| KOOSHA-SINA                                                                                                                                                                                  | 1/31/14 | ARE IN MILLIMETERS, INCHES AR