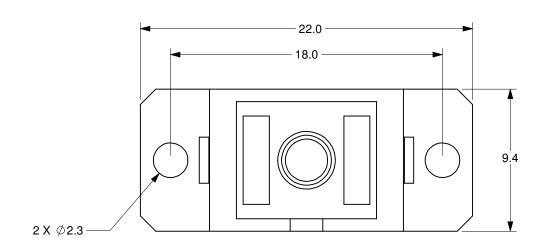

## RECOMMENDED PANEL OPENING

| DIMENSIONS | A D E | IN I MIII | IMPTEDO |
|------------|-------|-----------|---------|

|                                                                                                                                                                                   |                                  |                                                                                                                                                           |                     |                                             | DIMENSION / ITE IN MIE                    |       |
|-----------------------------------------------------------------------------------------------------------------------------------------------------------------------------------|----------------------------------|-----------------------------------------------------------------------------------------------------------------------------------------------------------|---------------------|---------------------------------------------|-------------------------------------------|-------|
| DRAWN BY:<br>S. BOUJILOV                                                                                                                                                          | DATE: 2/04/14                    | UNLESS NOTED OTHERWISE, DIMENSIONS ARE IN MILLIMETERS, INCHES ARE IN SQUARE BRACKETS, AND TOLERANCES APPLY AS SHOWN BELOW.  INCHES  BASIC  DECIMAL PLACES |                     | E IN                                        | 219 WESTBROOK ROAD OTTAWA, ONTARIO        |       |
| CHECKED BY:                                                                                                                                                                       | DATE:                            |                                                                                                                                                           |                     |                                             | CANADA KOA 1LO                            | 5217  |
| M/S CHECKED BY:                                                                                                                                                                   | DATE:                            | DIMENSION BELOW 4 OVER 4 MILLIM                                                                                                                           | .XX<br>±.01<br>±.02 | .XXX<br>±.005<br>±.01                       | www.ozoptics.com                          | - ' ' |
| APVD BY:                                                                                                                                                                          | DATE:                            | BASIC<br>DIMENSION<br>BELOW 101.6                                                                                                                         |                     | L PLACES  .XX ±.10                          | Bulkhead receptacle for SC/APC connectors |       |
| PROJECTION:                                                                                                                                                                       |                                  | OVER 101.6  ANGULAR DI                                                                                                                                    | ±.50 ±.20           |                                             |                                           |       |
| CONFIDENTIAL THIS PRINT IS THE EXCLUSIVE PROPERTY OF OZ OPTICS AND MUST BE RETURNED UPON REQUEST. UNAUTHORIZED USE, MANUFACTUREOR REPRODUCTION IN WHOLE OR IN PART IS PROHIBITED. | BASIC<br>DIMENSION<br>ALL ANGLES | X<br>+2.5*                                                                                                                                                | X.X<br>±0.5*        | BULK-0SC-APC                                | N/A                                       |       |
|                                                                                                                                                                                   | SURFACE                          |                                                                                                                                                           |                     | loves loves                                 | 1 4/ / \                                  |       |
|                                                                                                                                                                                   | FINISH                           | MILLED<br>125u                                                                                                                                            | PROFILED<br>63u     | B   DWG.# 3000-0263   SHEET 1 OF 1   SCALE: | 2:1                                       |       |