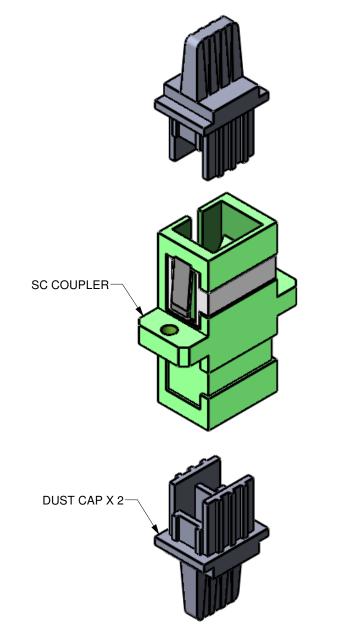

## RECOMMENDED PANEL OPENING

| DIMENSIONS | A D E | IN I MIII | IMPTEDO |
|------------|-------|-----------|---------|

|                                                                                                                                                                                   |                                  |                                                                                                                                                           |                     |                                             | DIMENSION / ITE IN MIE                    |       |
|-----------------------------------------------------------------------------------------------------------------------------------------------------------------------------------|----------------------------------|-----------------------------------------------------------------------------------------------------------------------------------------------------------|---------------------|---------------------------------------------|-------------------------------------------|-------|
| DRAWN BY:<br>S. BOUJILOV                                                                                                                                                          | DATE: 2/04/14                    | UNLESS NOTED OTHERWISE, DIMENSIONS ARE IN MILLIMETERS, INCHES ARE IN SQUARE BRACKETS, AND TOLERANCES APPLY AS SHOWN BELOW.  INCHES  BASIC  DECIMAL PLACES |                     | E IN                                        | 219 WESTBROOK ROAD OTTAWA, ONTARIO        |       |
| CHECKED BY:                                                                                                                                                                       | DATE:                            |                                                                                                                                                           |                     |                                             | CANADA KOA 1LO                            | 5217  |
| M/S CHECKED BY:                                                                                                                                                                   | DATE:                            | DIMENSION BELOW 4 OVER 4 MILLIM                                                                                                                           | .XX<br>±.01<br>±.02 | .XXX<br>±.005<br>±.01                       | www.ozoptics.com                          | - ' ' |
| APVD BY:                                                                                                                                                                          | DATE:                            | BASIC<br>DIMENSION<br>BELOW 101.6                                                                                                                         |                     | L PLACES  .XX ±.10                          | Bulkhead receptacle for SC/APC connectors |       |
| PROJECTION:                                                                                                                                                                       |                                  | OVER 101.6  ANGULAR DI                                                                                                                                    | ±.50 ±.20           |                                             |                                           |       |
| CONFIDENTIAL THIS PRINT IS THE EXCLUSIVE PROPERTY OF OZ OPTICS AND MUST BE RETURNED UPON REQUEST. UNAUTHORIZED USE, MANUFACTUREOR REPRODUCTION IN WHOLE OR IN PART IS PROHIBITED. | BASIC<br>DIMENSION<br>ALL ANGLES | X<br>+2.5*                                                                                                                                                | X.X<br>±0.5*        | BULK-0SC-APC                                | N/A                                       |       |
|                                                                                                                                                                                   | SURFACE                          |                                                                                                                                                           |                     | loves loves                                 | 1 4/ / \                                  |       |
|                                                                                                                                                                                   | FINISH                           | MILLED<br>125u                                                                                                                                            | PROFILED<br>63u     | B   DWG.# 3000-0263   SHEET 1 OF 1   SCALE: | 2:1                                       |       |