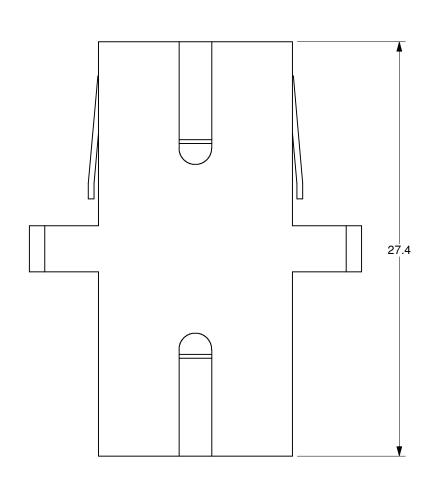

## RECOMMENDED PANEL OPENING

| DIMENSIONS | A D E | IN I MIII | IMPTEDO |
|------------|-------|-----------|---------|

|                                                                                                                                                                                   |                                  |                                                                                                                                                           |                     |                                             | DIMENSION / ITE IN MIE                    |       |
|-----------------------------------------------------------------------------------------------------------------------------------------------------------------------------------|----------------------------------|-----------------------------------------------------------------------------------------------------------------------------------------------------------|---------------------|---------------------------------------------|-------------------------------------------|-------|
| DRAWN BY:<br>S. BOUJILOV                                                                                                                                                          | DATE: 2/04/14                    | UNLESS NOTED OTHERWISE, DIMENSIONS ARE IN MILLIMETERS, INCHES ARE IN SQUARE BRACKETS, AND TOLERANCES APPLY AS SHOWN BELOW.  INCHES  BASIC  DECIMAL PLACES |                     | E IN                                        | 219 WESTBROOK ROAD OTTAWA, ONTARIO        |       |
| CHECKED BY:                                                                                                                                                                       | DATE:                            |                                                                                                                                                           |                     |                                             | CANADA KOA 1LO                            | 5217  |
| M/S CHECKED BY:                                                                                                                                                                   | DATE:                            | DIMENSION BELOW 4 OVER 4 MILLIM                                                                                                                           | .XX<br>±.01<br>±.02 | .XXX<br>±.005<br>±.01                       | www.ozoptics.com                          | - ' ' |
| APVD BY:                                                                                                                                                                          | DATE:                            | BASIC<br>DIMENSION<br>BELOW 101.6                                                                                                                         |                     | L PLACES  .XX ±.10                          | Bulkhead receptacle for SC/APC connectors |       |
| PROJECTION:                                                                                                                                                                       |                                  | OVER 101.6  ANGULAR DI                                                                                                                                    | ±.50 ±.20           |                                             |                                           |       |
| CONFIDENTIAL THIS PRINT IS THE EXCLUSIVE PROPERTY OF OZ OPTICS AND MUST BE RETURNED UPON REQUEST. UNAUTHORIZED USE, MANUFACTUREOR REPRODUCTION IN WHOLE OR IN PART IS PROHIBITED. | BASIC<br>DIMENSION<br>ALL ANGLES | X<br>+2.5*                                                                                                                                                | X.X<br>±0.5*        | BULK-0SC-APC                                | N/A                                       |       |
|                                                                                                                                                                                   | SURFACE                          |                                                                                                                                                           |                     | loves loves                                 | 1 4/ / \                                  |       |
|                                                                                                                                                                                   | FINISH                           | MILLED<br>125u                                                                                                                                            | PROFILED<br>63u     | B   DWG.# 3000-0263   SHEET 1 OF 1   SCALE: | 2:1                                       |       |