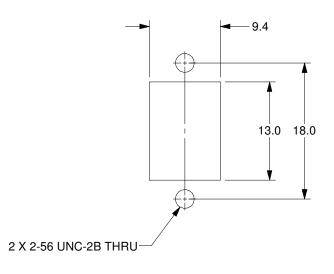

## RECOMMENDED PANEL OPENING

| DIMENSIONS | A D E | IN I MIII | IMPTEDO |
|------------|-------|-----------|---------|

|                                                                                                                                                                                   |                                  |                                                                                                                                                           |                     |                                             | DIMENSION / ITE IN MIE                    |       |
|-----------------------------------------------------------------------------------------------------------------------------------------------------------------------------------|----------------------------------|-----------------------------------------------------------------------------------------------------------------------------------------------------------|---------------------|---------------------------------------------|-------------------------------------------|-------|
| DRAWN BY:<br>S. BOUJILOV                                                                                                                                                          | DATE: 2/04/14                    | UNLESS NOTED OTHERWISE, DIMENSIONS ARE IN MILLIMETERS, INCHES ARE IN SQUARE BRACKETS, AND TOLERANCES APPLY AS SHOWN BELOW.  INCHES  BASIC  DECIMAL PLACES |                     | E IN                                        | 219 WESTBROOK ROAD OTTAWA, ONTARIO        |       |
| CHECKED BY:                                                                                                                                                                       | DATE:                            |                                                                                                                                                           |                     |                                             | CANADA KOA 1LO                            | 5217  |
| M/S CHECKED BY:                                                                                                                                                                   | DATE:                            | DIMENSION BELOW 4 OVER 4 MILLIM                                                                                                                           | .XX<br>±.01<br>±.02 | .XXX<br>±.005<br>±.01                       | www.ozoptics.com                          | - ' ' |
| APVD BY:                                                                                                                                                                          | DATE:                            | BASIC<br>DIMENSION<br>BELOW 101.6                                                                                                                         |                     | L PLACES  .XX ±.10                          | Bulkhead receptacle for SC/APC connectors |       |
| PROJECTION:                                                                                                                                                                       |                                  | OVER 101.6  ANGULAR DI                                                                                                                                    | ±.50 ±.20           |                                             |                                           |       |
| CONFIDENTIAL THIS PRINT IS THE EXCLUSIVE PROPERTY OF OZ OPTICS AND MUST BE RETURNED UPON REQUEST. UNAUTHORIZED USE, MANUFACTUREOR REPRODUCTION IN WHOLE OR IN PART IS PROHIBITED. | BASIC<br>DIMENSION<br>ALL ANGLES | X<br>+2.5*                                                                                                                                                | X.X<br>±0.5*        | BULK-0SC-APC                                | N/A                                       |       |
|                                                                                                                                                                                   | SURFACE                          |                                                                                                                                                           |                     | loves loves                                 | 1 4/ / \                                  |       |
|                                                                                                                                                                                   | FINISH                           | MILLED<br>125u                                                                                                                                            | PROFILED<br>63u     | B   DWG.# 3000-0263   SHEET 1 OF 1   SCALE: | 2:1                                       |       |