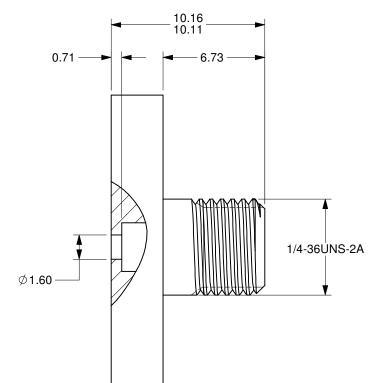

N/A

3000-0257

| UNLESS NOTED OTHERWISE, DIMENSIONS ARE IN MILLIMETERS, INCHES ARE IN SQUARE BRACKETS, AND TOLERANCES APPLY AS SHOWN BELOW.  INCHES  PART BARCODE #.  219 WESTBROOK ROAD OTTAWA, ONTARIO CANADA KOA 1L0 |        |
|--------------------------------------------------------------------------------------------------------------------------------------------------------------------------------------------------------|--------|
| INCLUSION CANADA KOA 1LO                                                                                                                                                                               |        |
|                                                                                                                                                                                                        | 16     |
| BELOW 4 ±.01 ±.005<br>OVER 4 ±.02 ±.01 www.ozoptics.com                                                                                                                                                | 10     |
| BASIC DECIMAL PLACES LX XX HIGH POWER COUPLER SMA RECEPTACLE                                                                                                                                           |        |
| OVER 101.6 ±.50 ±.20  ANGLILAR DIMENSIONS                                                                                                                                                              |        |
| BASIC  DIMENSION  X  X  X  ALL ANGLES  12.5°  10.5°  HPLC-SMA/M                                                                                                                                        | N/A    |
| DUEST. PRODUCTION IN SURFACE FINISH  MILLED PROFILED SIZE: R DWG.# 3000-0257 SHEET 1 OF 1                                                                                                              | 4:1    |
| NILLIMETERS                                                                                                                                                                                            | PTACLE |