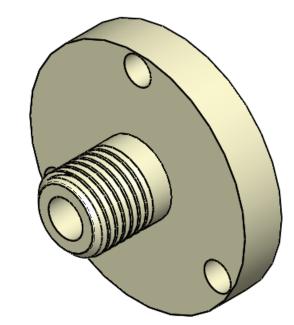

N/A

3000-0257

| UNLESS NOTED OTHERWISE, DIMENSIONS ARE IN MILLIMETERS, INCHES ARE IN SQUARE BRACKETS, AND TOLERANCES APPLY AS SHOWN BELOW.  INCHES  PART BARCODE #.  219 WESTBROOK ROAD OTTAWA, ONTARIO CANADA KOA 1L0 |        |
|--------------------------------------------------------------------------------------------------------------------------------------------------------------------------------------------------------|--------|
| INCLUSION CANADA KOA 1LO                                                                                                                                                                               |        |
|                                                                                                                                                                                                        | 16     |
| BELOW 4 ±.01 ±.005<br>OVER 4 ±.02 ±.01 www.ozoptics.com                                                                                                                                                | 10     |
| BASIC DECIMAL PLACES LX XX HIGH POWER COUPLER SMA RECEPTACLE                                                                                                                                           |        |
| OVER 101.6 ±.50 ±.20  ANGLILAR DIMENSIONS                                                                                                                                                              |        |
| BASIC  DIMENSION  X  X  X  ALL ANGLES  12.5°  10.5°  HPLC-SMA/M                                                                                                                                        | N/A    |
| DUEST. PRODUCTION IN SURFACE FINISH  MILLED PROFILED SIZE: R DWG.# 3000-0257 SHEET 1 OF 1                                                                                                              | 4:1    |
| NILLIMETERS                                                                                                                                                                                            | PTACLE |