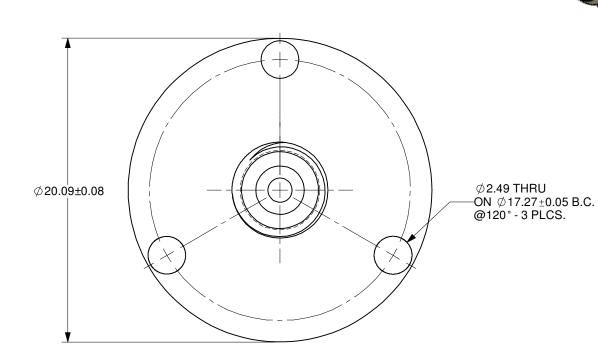

N/A

3000-0257

| UNLESS NOTED OTHERWISE, DIMENSIONS ARE IN MILLIMETERS, INCHES ARE IN SQUARE BRACKETS, AND TOLERANCES APPLY AS SHOWN BELOW.  INCHES  PART BARCODE #.  219 WESTBROOK ROAD OTTAWA, ONTARIO CANADA KOA 1L0 |        |
|--------------------------------------------------------------------------------------------------------------------------------------------------------------------------------------------------------|--------|
| INCLUSION CANADA KOA 1LO                                                                                                                                                                               |        |
|                                                                                                                                                                                                        | 16     |
| BELOW 4 ±.01 ±.005<br>OVER 4 ±.02 ±.01 www.ozoptics.com                                                                                                                                                | 10     |
| BASIC DECIMAL PLACES LX XX HIGH POWER COUPLER SMA RECEPTACLE                                                                                                                                           |        |
| OVER 101.6 ±.50 ±.20  ANGLILAR DIMENSIONS                                                                                                                                                              |        |
| BASIC  DIMENSION  X  X  X  ALL ANGLES  12.5°  10.5°  HPLC-SMA/M                                                                                                                                        | N/A    |
| DUEST. PRODUCTION IN SURFACE FINISH  MILLED PROFILED SIZE: R DWG.# 3000-0257 SHEET 1 OF 1                                                                                                              | 4:1    |
| NILLIMETERS                                                                                                                                                                                            | PTACLE |